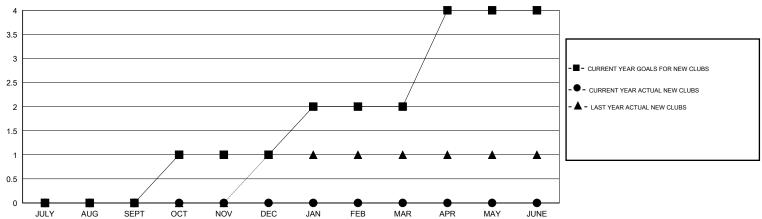

## GOALS AND ACTUAL NEW CLUBS CUMULATIVE

| DROPPED CLUBS: 1 |    | 18 CLUBS OF 72 ADDED 1 OR MORE<br>NEW MEMBERS | GENDER DISTRIBUTION  MALE 1,430 (85.94%)  551445 234 (14.06%) |              |   |
|------------------|----|-----------------------------------------------|---------------------------------------------------------------|--------------|---|
| DROPPED MEMBERS  |    |                                               | FEMALE                                                        | 234 (14.06%) |   |
| DECEASED         | 6  | CLICK HERE FOR HEALTH ASSESSMENT DATA         |                                                               |              | • |
| CLUB CANCELLED   | 0  |                                               | FAMILY UNIT MEMBERS                                           |              | 2 |
| OTHER            | 44 |                                               | HEAD OF HOUSEHOLD                                             |              | 1 |
| TOTAL            | 50 |                                               | NON-HEAD OF HOUSEHOL                                          | D            | 1 |