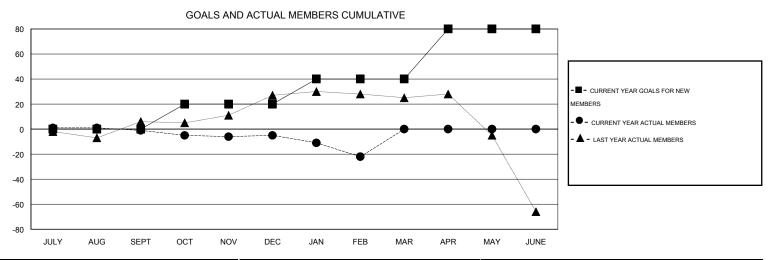

## GOALS AND ACTUAL NEW CLUBS CUMULATIVE

| DROPPED CLUBS: 1 |    | 18 CLUBS OF 72 ADDED 1 OR MORE<br>NEW MEMBERS | GENDER DISTRIBUTION  MALE 1,430 (85.94%)  551445 234 (14.06%) |              |   |
|------------------|----|-----------------------------------------------|---------------------------------------------------------------|--------------|---|
| DROPPED MEMBERS  |    |                                               | FEMALE                                                        | 234 (14.06%) |   |
| DECEASED         | 6  | CLICK HERE FOR HEALTH ASSESSMENT DATA         |                                                               |              | • |
| CLUB CANCELLED   | 0  |                                               | FAMILY UNIT MEMBERS                                           |              | 2 |
| OTHER            | 44 |                                               | HEAD OF HOUSEHOLD                                             |              | 1 |
| TOTAL            | 50 |                                               | NON-HEAD OF HOUSEHOL                                          | D            | 1 |