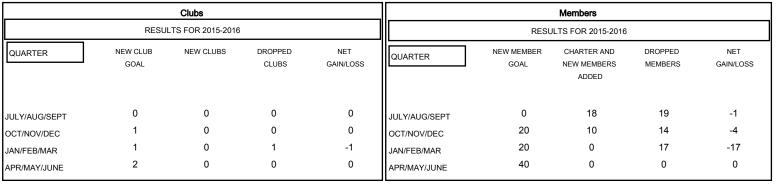

## GOALS AND ACTUAL NEW CLUBS CUMULATIVE

| DROPPED CLUBS: 1 |    | 18 CLUBS OF 72 ADDED 1 OR MORE<br>NEW MEMBERS | GENDER DISTRIBUTION  MALE 1,430 (85.94%)  551445 234 (14.06%) |              |   |
|------------------|----|-----------------------------------------------|---------------------------------------------------------------|--------------|---|
| DROPPED MEMBERS  |    |                                               | FEMALE                                                        | 234 (14.06%) |   |
| DECEASED         | 6  | CLICK HERE FOR HEALTH ASSESSMENT DATA         |                                                               |              | • |
| CLUB CANCELLED   | 0  |                                               | FAMILY UNIT MEMBERS                                           |              | 2 |
| OTHER            | 44 |                                               | HEAD OF HOUSEHOLD                                             |              | 1 |
| TOTAL            | 50 |                                               | NON-HEAD OF HOUSEHOL                                          | D            | 1 |